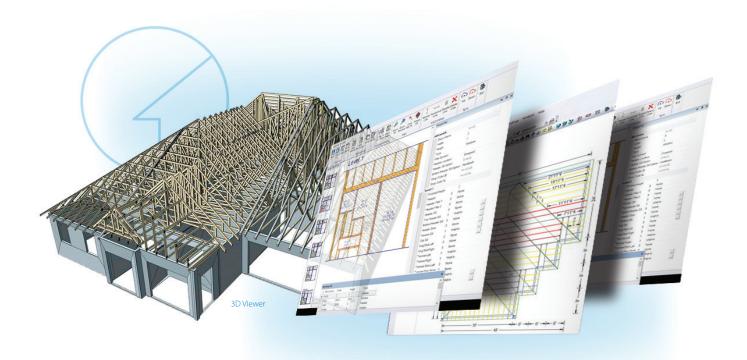

### See. Build. Manage. All according to plan.

IntelliVIEW® is a fully integrated software suite for the design and layout of a building's framing components—including roof and floor trusses, wall panels, solid sawn, Engineered Wood Products (EWP), sheathing, and ancillary products.

Get the industry's most complete design analysis, cost information, and bill of materials to increase your profits by reducing plate and lumber use.

Automatically add optimized designs to the Component Catalog for use in future jobs. Easily search the truss catalog, review matches, and automatically load them to the job to save time and simplify workload.

#### iModel

Design truss layout and profiles.

#### **iPanel**

Design wall layouts, panelize, break, stack, and build.