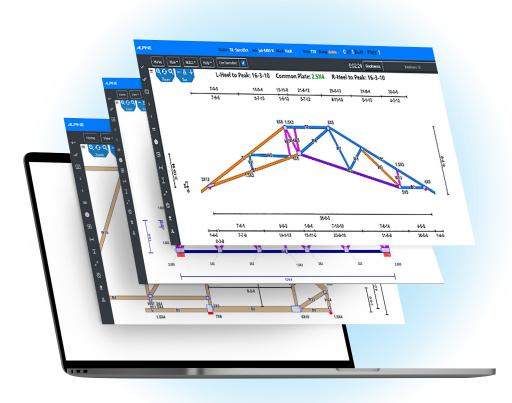

# IntelliSheets

Create custom spreadsheets and job lists. Track progress and share. Introducing new editing capabilities and security features.

Enhanced auto capture technology for fast and accurate results with version 2.0.82

# **COLLECT, ANALYZE, AND TAKE ACTION** WITH INTELLISHEETS— THE LATEST ICOMMAND FEATURE

iCommand® IntelliSheets takes business management to the next level, saving time with tools created for designers and managers.

Originally introduced with IntelliVIEW® 22.02 software release, IntelliSheets creates custom job lists, tracks progress, and shares live reports easily with different users. Select the most relevant fields, set up sophisticated conditional formatting rules, and create filters to view vour data in a convenient, actionable format.