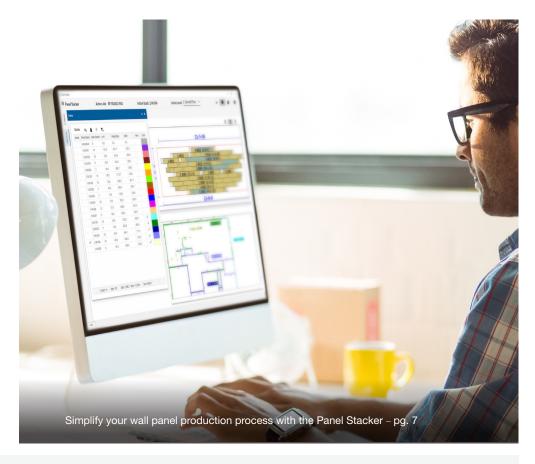

Simplify Your Wall Panel Production Process with the Panel Stacker

Help Desk: Accessing Locked Jobs

Basic Wind Questions - Part 4

EBD: Dream Big Dreams