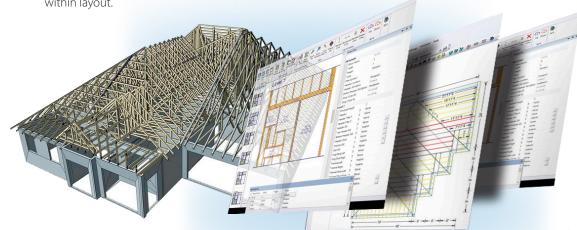

# **Truss Property Manager**

Identify and review trusses quickly within layout.