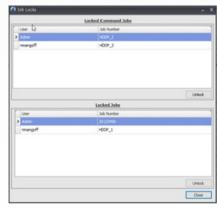

ential errors in the database from multiple users attempting to make changes at the same time. If open and active jobs are unlocked by multiple users, proper precautions are needed to ensure work is not lost.



Image 1. Lock icon in iCommand.

## **HOW TO UNLOCK A JOB**

- 1 To lock and/or unlock a job in iCommand, simply click the **Lock** icon (Image 1). The job does not have to be active or in use to be locked.
- A job is also locked when it is in use by another user. The primary user must navigate to another job or set a different job as active to unlock it.
- Use the **Job Locks** settings in iCommand's Administration menu (Image 2) to manually unlock open or active jobs. Locked iCommand Jobs lists all the locked jobs, and **Locked Jobs** only lists jobs locked due to being active.



Image 2. Administration menu in iCommand.

# **DREAM BIG DREAMS**

Article courtesy of SBCA – Structural Building Components Association

With big homes come big challenges and EBD is prepared to meet them.

Making someone's dream home a reality can be a challenging process, especially when it's an 24,000+ square foot house and party barn that includes an underground man cave and a tunnel running between the two structures. Yet, a project like this allowed Engineered Building Design (EBD) and its Washington, lowa-based team to shine. Through value-engineered component framing solutions, creative problem solving, and effective communication throughout the supply chain, the EBD team played an integral role in the successful construction of this massive house.

### THE DREAM TEAM

"On a pro