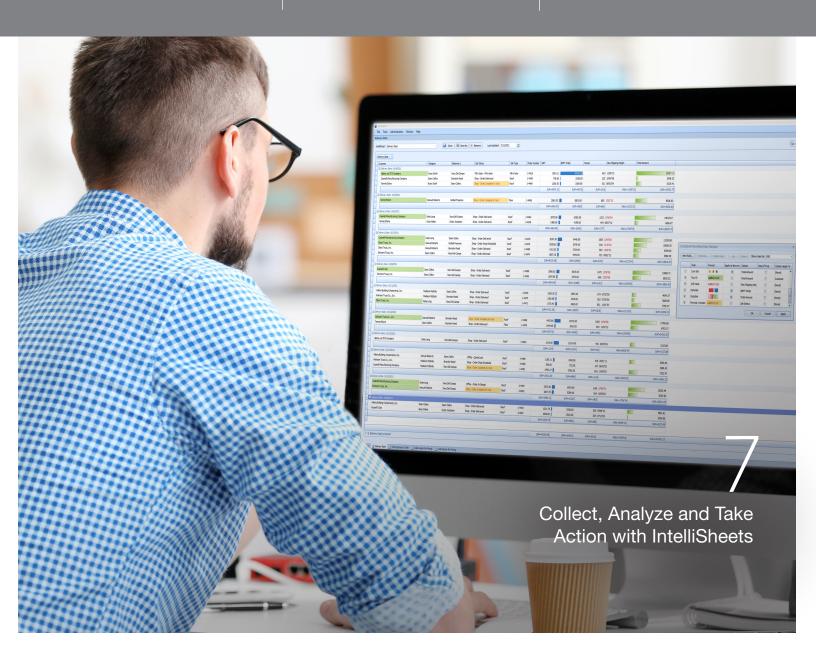

# **COLLECT, ANALYZE, AND TAKE ACTION** WITH INTELLISHEETS— THE LATEST ICOMMAND FEATURE

iCommand® IntelliSheets takes business management to the next level, saving time with tools created for designers and managers.

Originally introduced with IntelliVIEW® 22.02 software release, IntelliSheets creates custom job lists, tracks progress, and shares live reports easily with different users. Select the most relevant fields, set up sophisticated conditional formatting rules, and create filters to view vour data in a convenient, actionable format.

### **REAL-TIME DATA**

Ensure everyone is on the same page—define, create, edit, and share sheets with different views within the team. This ad-hoc reporting tool allows users to separately collect and access job information. The sheet filters by the current user to highlight their assigned jobs.

From job lists, create to-do lists for designers, create revisions, identify jobs scheduled for delivery, or simply balance a design team's workload by assigning a designer a list of jobs. Search by column or find jobs that contain one condition. The enhanced filtering and conditional formatting will highlight jobs that require special processing. The reporting possibilities are endless.

Manipulate data into different views and save to a number of formats (e.g., xlsx, csv, docx, txt, or pdf). Easily export to Microsoft Excel and continue your data analysis. All the filtering, formatting, and summations are exported with the data. This tool provides the ultimate access to data to help you make decisions quickly.